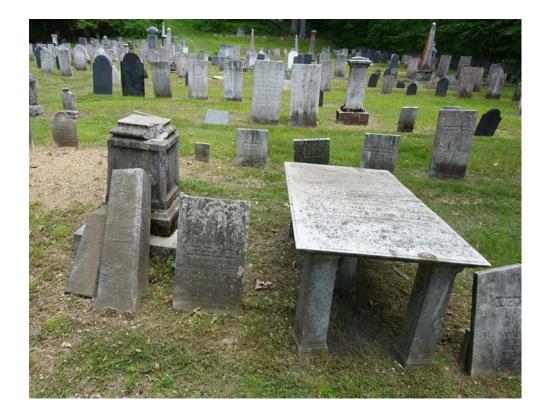

# 2020 HISTORICAL GRAVESTONE PRESERVATION PROJECT

- Over 400 Monuments & Gravestones Repaired, Stabilized and Cleaned, some 220 Years Old.
- Challenges Faced: Broken Stones; Toppled Stones; Buried Stones; Leaning Stones; Loose Mortar & Cracks; Lichen/Grime/Mildew/Moss.
- Large & Small Tree Removal (disease & life-expectancy) and Brush Removal to Preserve West Wall and Allow Spring 2021 Search for Missing Stones.
- 1926 Stonehouse Cleaned and Re-Painted (doors & soffits).
- Total Projected Spend for 2020: \$105,000
- Funding: \$47,500 from Town of Deerfield CPA Funds; \$39,500 from Old Deerfield Cemetery Association; \$18,000 from Private Organizations/Individuals.