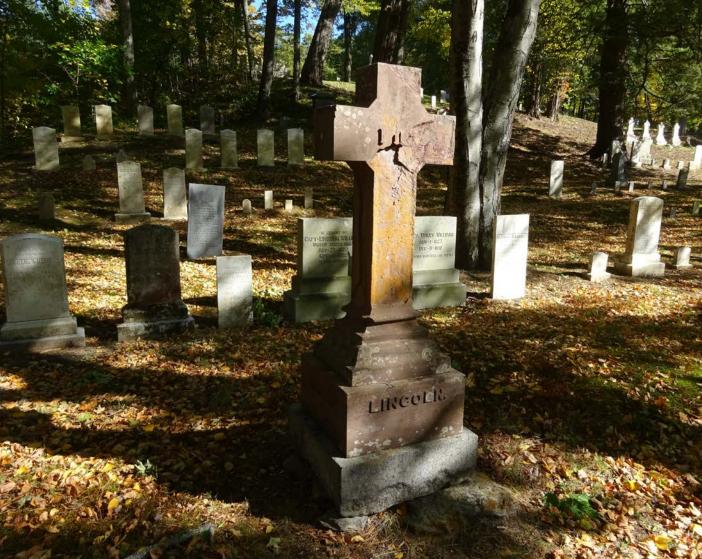

# 2020 HISTORICAL GRAVESTONE PRESERVATION PROJECT

- Over 400 Monuments & Gravestones Repaired, Stabilized and Cleaned, some 220 Years Old.
- Challenges Faced: Broken Stones; Toppled Stones; Buried Stones; Leaning Stones; Loose Mortar & Cracks; Lichen/Grime/Mildew/Moss.
- Large & Small Tree Removal (disease & life-expectancy) and Brush Removal to Preserve West Wall and Allow Spring 2021 Search for Missing Stones.
- 1926 Stonehouse Cleaned and Re-Painted (doors & soffits).
- Total Projected Spend for 2020: \$105,000
- Funding: \$47,500 from Town of Deerfield CPA Funds; \$39,500 from Old Deerfield Cemetery Association; \$18,000 from Private Organizations/Individuals.