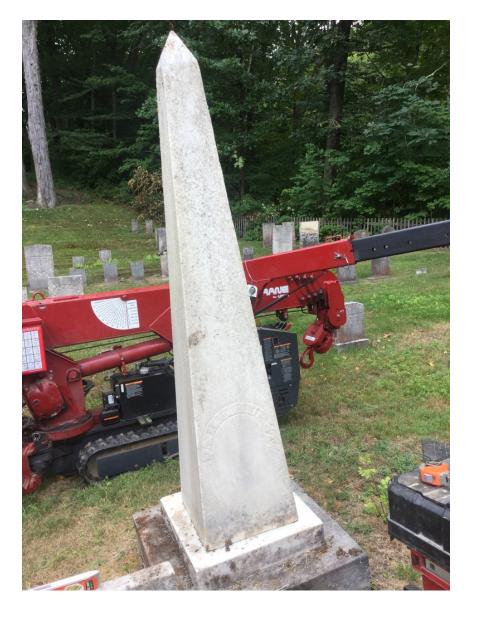

# 2020 HISTORICAL GRAVESTONE PRESERVATION PROJECT

- Over 400 Monuments & Gravestones Repaired, Stabilized and Cleaned, some 220 Years Old.
- Challenges Faced: Broken Stones; Toppled Stones; Buried Stones; Leaning Stones; Loose Mortar & Cracks; Lichen/Grime/Mildew/Moss.
- Large & Small Tree Removal (disease & life-expectancy) and Brush Removal to Preserve West Wall and Allow Spring 2021 Search for Missing Stones.
- 1926 Stonehouse Cleaned and Re-Painted (doors & soffits).
- Total Projected Spend for 2020: \$105,000
- Funding: \$47,500 from Town of Deerfield CPA Funds; \$39,500 from Old Deerfield Cemetery Association; \$18,000 from Private Organizations/Individuals.