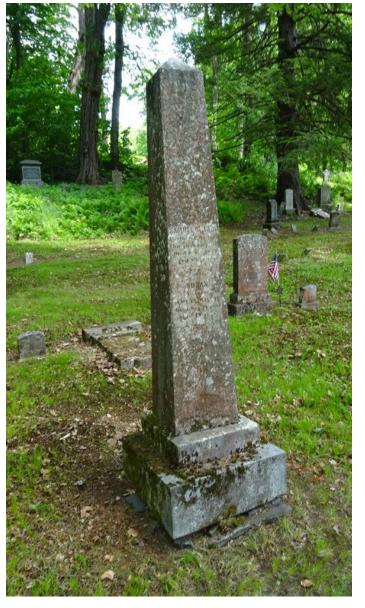

# 2020 HISTORICAL GRAVESTONE PRESERVATION PROJECT

- Over 400 Monuments & Gravestones Repaired, Stabilized and Cleaned, some 220 Years Old.
- Challenges Faced: Broken Stones; Toppled Stones; Buried Stones; Leaning Stones; Loose Mortar & Cracks; Lichen/Grime/Mildew/Moss.
- Large & Small Tree Removal (disease & life-expectancy) and Brush Removal to Preserve West Wall and Allow Spring 2021 Search for Missing Stones.
- 1926 Stonehouse Cleaned and Re-Painted (doors & soffits).
- Total Projected Spend for 2020: \$105,000
- Funding: \$47,500 from Town of Deerfield CPA Funds; \$39,500 from Old Deerfield Cemetery Association; \$18,000 from Private Organizations/Individuals.