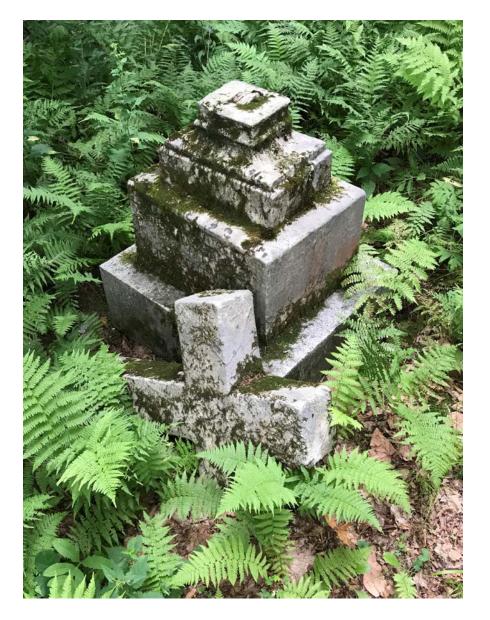

# 2020 HISTORICAL GRAVESTONE PRESERVATION PROJECT

- Over 400 Monuments & Gravestones Repaired, Stabilized and Cleaned, some 220 Years Old.
- Challenges Faced: Broken Stones; Toppled Stones; Buried Stones; Leaning Stones; Loose Mortar & Cracks; Lichen/Grime/Mildew/Moss.
- Large & Small Tree Removal (disease & life-expectancy) and Brush Removal to Preserve West Wall and Allow Spring 2021 Search for Missing Stones.
- 1926 Stonehouse Cleaned and Re-Painted (doors & soffits).
- Total Projected Spend for 2020: \$105,000
- Funding: \$47,500 from Town of Deerfield CPA Funds; \$39,500 from Old Deerfield Cemetery Association; \$18,000 from Private Organizations/Individuals.