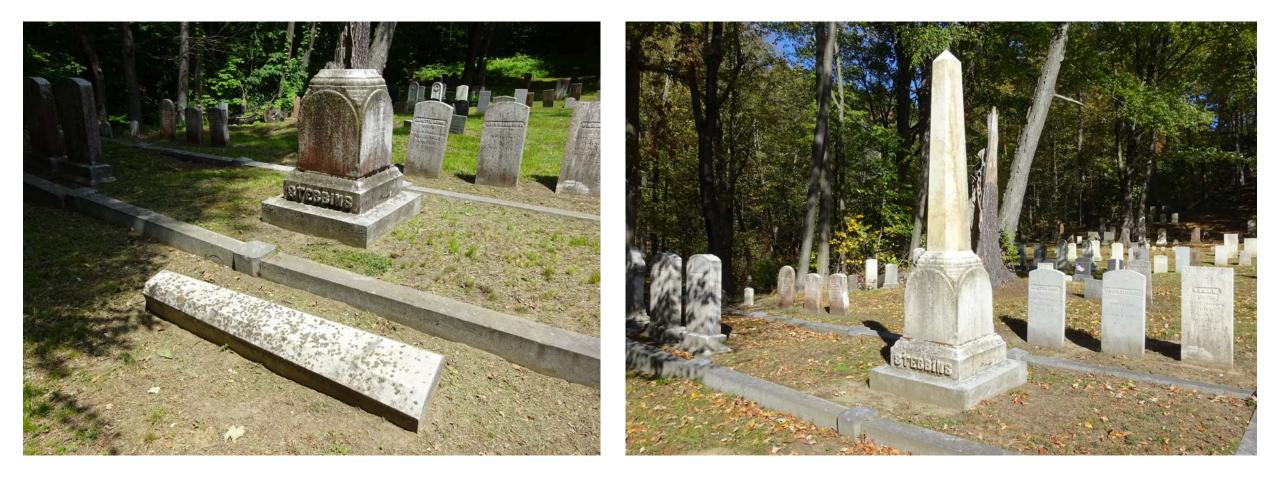

# 2020 HISTORICAL GRAVESTONE PRESERVATION PROJECT

- Over 400 Monuments & Gravestones Repaired, Stabilized and Cleaned, some 220 Years Old.
- Challenges Faced: Broken Stones; Toppled Stones; Buried Stones; Leaning Stones; Loose Mortar & Cracks; Lichen/Grime/Mildew/Moss.
- Large & Small Tree Removal (disease & life-expectancy) and Brush Removal to Preserve West Wall and Allow Spring 2021 Search for Missing Stones.
- 1926 Stonehouse Cleaned and Re-Painted (doors & soffits).
- Total Projected Spend for 2020: \$105,000
- Funding: \$47,500 from Town of Deerfield CPA Funds; \$39,500 from Old Deerfield Cemetery Association; \$18,000 from Private Organizations/Individuals.