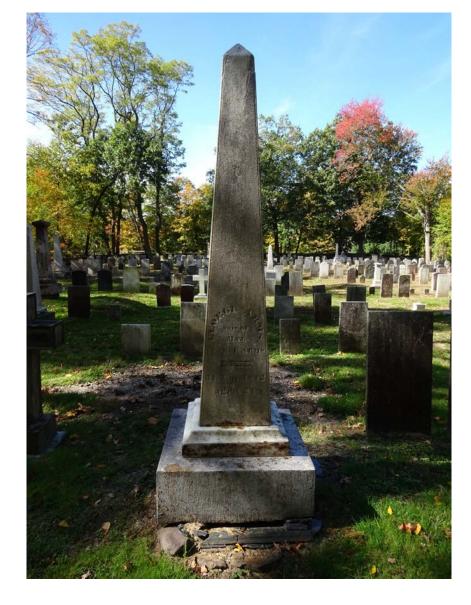

# 2020 HISTORICAL GRAVESTONE PRESERVATION PROJECT

- Over 400 Monuments & Gravestones Repaired, Stabilized and Cleaned, some 220 Years Old.
- Challenges Faced: Broken Stones; Toppled Stones; Buried Stones; Leaning Stones; Loose Mortar & Cracks; Lichen/Grime/Mildew/Moss.
- Large & Small Tree Removal (disease & life-expectancy) and Brush Removal to Preserve West Wall and Allow Spring 2021 Search for Missing Stones.
- 1926 Stonehouse Cleaned and Re-Painted (doors & soffits).
- Total Projected Spend for 2020: \$105,000
- Funding: \$47,500 from Town of Deerfield CPA Funds; \$39,500 from Old Deerfield Cemetery Association; \$18,000 from Private Organizations/Individuals.