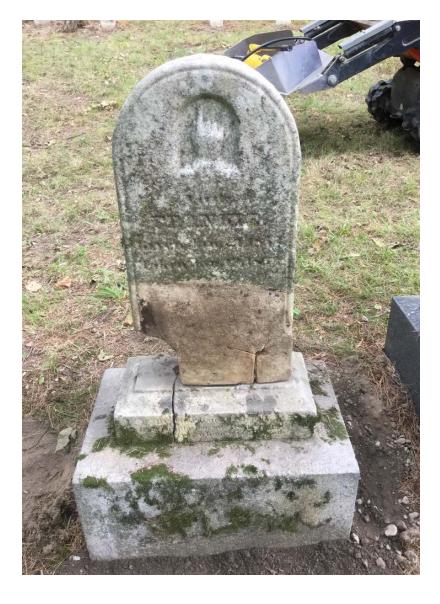

# 2020 HISTORICAL GRAVESTONE PRESERVATION PROJECT

- Over 400 Monuments & Gravestones Repaired, Stabilized and Cleaned, some 220 Years Old.
- Challenges Faced: Broken Stones; Toppled Stones; Buried Stones; Leaning Stones; Loose Mortar & Cracks; Lichen/Grime/Mildew/Moss.
- Large & Small Tree Removal (disease & life-expectancy) and Brush Removal to Preserve West Wall and Allow Spring 2021 Search for Missing Stones.
- 1926 Stonehouse Cleaned and Re-Painted (doors & soffits).
- Total Projected Spend for 2020: \$105,000
- Funding: \$47,500 from Town of Deerfield CPA Funds; \$39,500 from Old Deerfield Cemetery Association; \$18,000 from Private Organizations/Individuals.