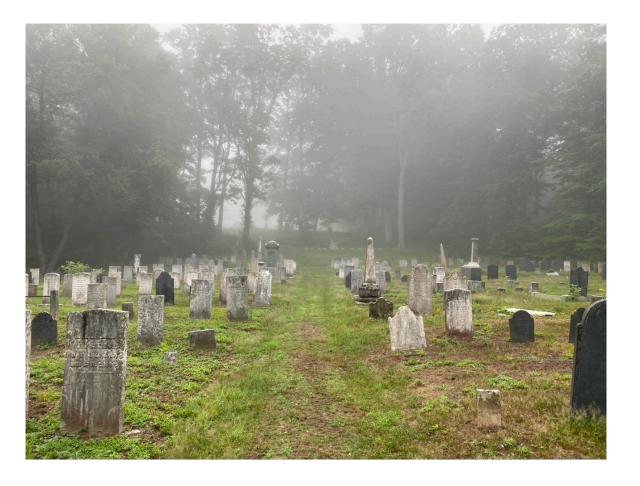

# 2020 HISTORICAL GRAVESTONE PRESERVATION PROJECT

- Over 400 Monuments & Gravestones Repaired, Stabilized and Cleaned, some 220 Years Old.
- Challenges Faced: Broken Stones; Toppled Stones; Buried Stones; Leaning Stones; Loose Mortar & Cracks; Lichen/Grime/Mildew/Moss.
- Large & Small Tree Removal (disease & life-expectancy) and Brush Removal to Preserve West Wall and Allow Spring 2021 Search for Missing Stones.
- 1926 Stonehouse Cleaned and Re-Painted (doors & soffits).
- Total Projected Spend for 2020: \$105,000
- Funding: \$47,500 from Town of Deerfield CPA Funds; \$39,500 from Old Deerfield Cemetery Association; \$18,000 from Private Organizations/Individuals.