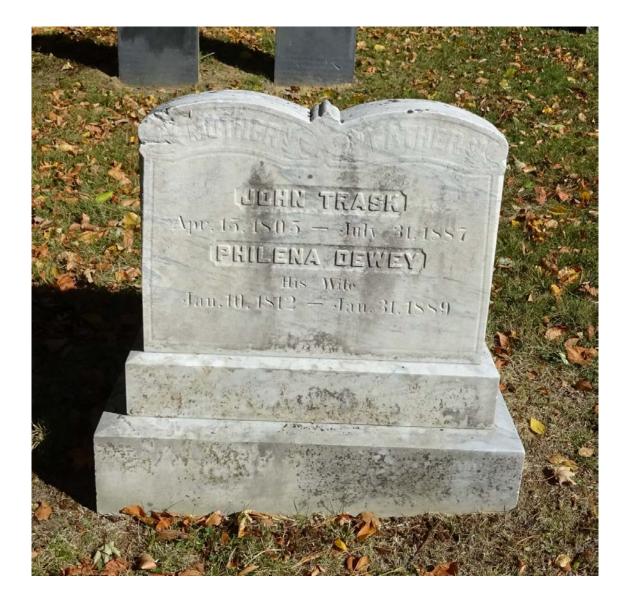

# 2020 HISTORICAL GRAVESTONE PRESERVATION PROJECT

- Over 400 Monuments & Gravestones Repaired, Stabilized and Cleaned, some 220 Years Old.
- Challenges Faced: Broken Stones; Toppled Stones; Buried Stones; Leaning Stones; Loose Mortar & Cracks; Lichen/Grime/Mildew/Moss.
- Large & Small Tree Removal (disease & life-expectancy) and Brush Removal to Preserve West Wall and Allow Spring 2021 Search for Missing Stones.
- 1926 Stonehouse Cleaned and Re-Painted (doors & soffits).
- Total Projected Spend for 2020: \$105,000
- Funding: \$47,500 from Town of Deerfield CPA Funds; \$39,500 from Old Deerfield Cemetery Association; \$18,000 from Private Organizations/Individuals.