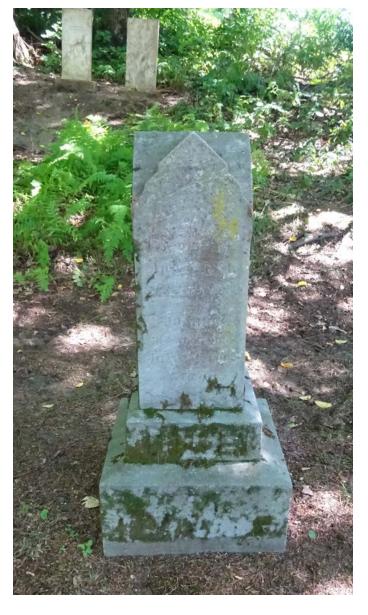

# 2020 HISTORICAL GRAVESTONE PRESERVATION PROJECT

- Over 400 Monuments & Gravestones Repaired, Stabilized and Cleaned, some 220 Years Old.
- Challenges Faced: Broken Stones; Toppled Stones; Buried Stones; Leaning Stones; Loose Mortar & Cracks; Lichen/Grime/Mildew/Moss.
- Large & Small Tree Removal (disease & life-expectancy) and Brush Removal to Preserve West Wall and Allow Spring 2021 Search for Missing Stones.
- 1926 Stonehouse Cleaned and Re-Painted (doors & soffits).
- Total Projected Spend for 2020: \$105,000
- Funding: \$47,500 from Town of Deerfield CPA Funds; \$39,500 from Old Deerfield Cemetery Association; \$18,000 from Private Organizations/Individuals.