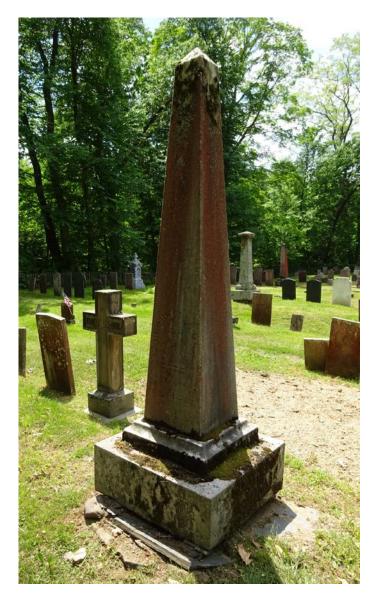

# 2020 HISTORICAL GRAVESTONE PRESERVATION PROJECT

- Over 400 Monuments & Gravestones Repaired, Stabilized and Cleaned, some 220 Years Old.
- Challenges Faced: Broken Stones; Toppled Stones; Buried Stones; Leaning Stones; Loose Mortar & Cracks; Lichen/Grime/Mildew/Moss.
- Large & Small Tree Removal (disease & life-expectancy) and Brush Removal to Preserve West Wall and Allow Spring 2021 Search for Missing Stones.
- 1926 Stonehouse Cleaned and Re-Painted (doors & soffits).
- Total Projected Spend for 2020: \$105,000
- Funding: \$47,500 from Town of Deerfield CPA Funds; \$39,500 from Old Deerfield Cemetery Association; \$18,000 from Private Organizations/Individuals.