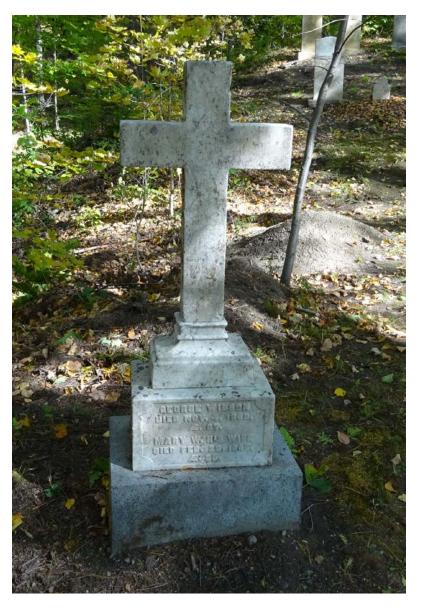

# 2020 HISTORICAL GRAVESTONE PRESERVATION PROJECT

- Over 400 Monuments & Gravestones Repaired, Stabilized and Cleaned, some 220 Years Old.
- Challenges Faced: Broken Stones; Toppled Stones; Buried Stones; Leaning Stones; Loose Mortar & Cracks; Lichen/Grime/Mildew/Moss.
- Large & Small Tree Removal (disease & life-expectancy) and Brush Removal to Preserve West Wall and Allow Spring 2021 Search for Missing Stones.
- 1926 Stonehouse Cleaned and Re-Painted (doors & soffits).
- Total Projected Spend for 2020: \$105,000
- Funding: \$47,500 from Town of Deerfield CPA Funds; \$39,500 from Old Deerfield Cemetery Association; \$18,000 from Private Organizations/Individuals.