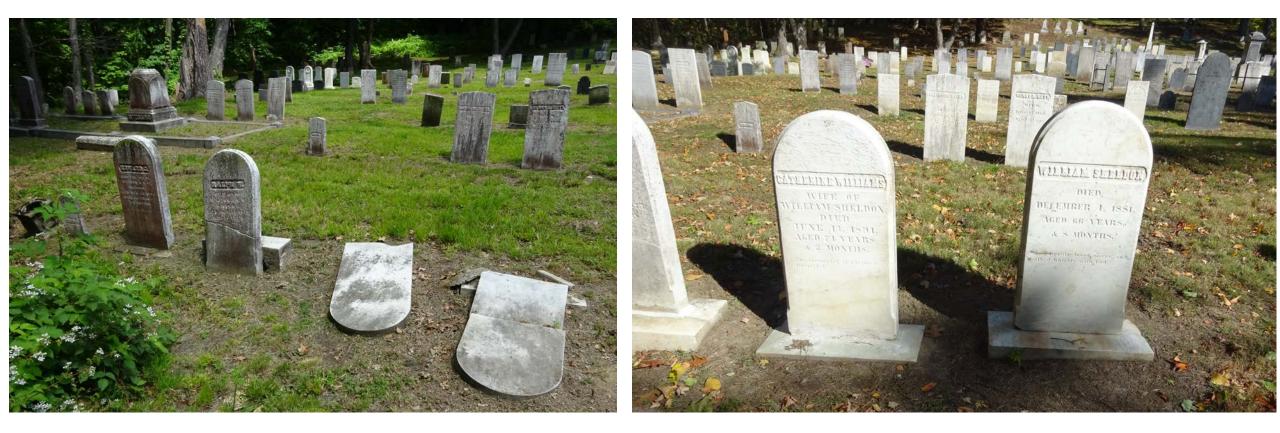

# 2020 HISTORICAL GRAVESTONE PRESERVATION PROJECT

- Over 400 Monuments & Gravestones Repaired, Stabilized and Cleaned, some 220 Years Old.
- Challenges Faced: Broken Stones; Toppled Stones; Buried Stones; Leaning Stones; Loose Mortar & Cracks; Lichen/Grime/Mildew/Moss.
- Large & Small Tree Removal (disease & life-expectancy) and Brush Removal to Preserve West Wall and Allow Spring 2021 Search for Missing Stones.
- 1926 Stonehouse Cleaned and Re-Painted (doors & soffits).
- Total Projected Spend for 2020: \$105,000
- Funding: \$47,500 from Town of Deerfield CPA Funds; \$39,500 from Old Deerfield Cemetery Association; \$18,000 from Private Organizations/Individuals.