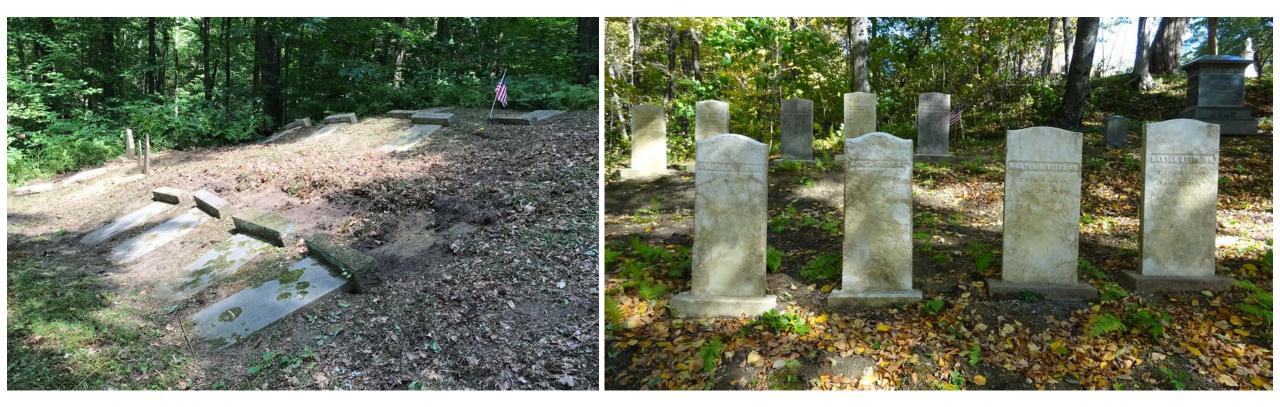

# 2020 HISTORICAL GRAVESTONE PRESERVATION PROJECT

- Over 400 Monuments & Gravestones Repaired, Stabilized and Cleaned, some 220 Years Old.
- Challenges Faced: Broken Stones; Toppled Stones; Buried Stones; Leaning Stones; Loose Mortar & Cracks; Lichen/Grime/Mildew/Moss.
- Large & Small Tree Removal (disease & life-expectancy) and Brush Removal to Preserve West Wall and Allow Spring 2021 Search for Missing Stones.
- 1926 Stonehouse Cleaned and Re-Painted (doors & soffits).
- Total Projected Spend for 2020: \$105,000
- Funding: \$47,500 from Town of Deerfield CPA Funds; \$39,500 from Old Deerfield Cemetery Association; \$18,000 from Private Organizations/Individuals.