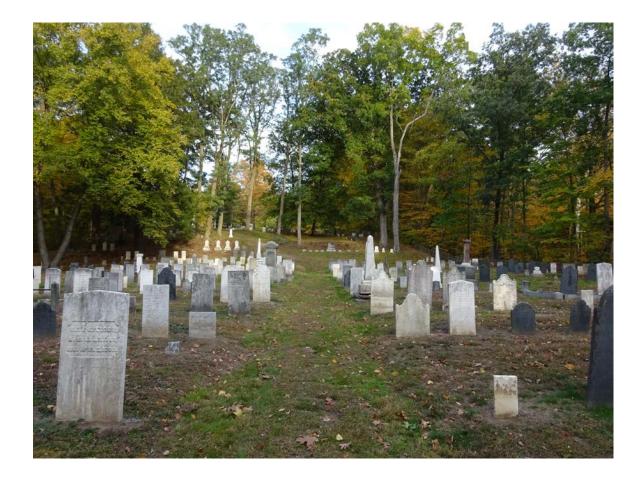

# 2020 HISTORICAL GRAVESTONE PRESERVATION PROJECT

- Over 400 Monuments & Gravestones Repaired, Stabilized and Cleaned, some 220 Years Old.
- Challenges Faced: Broken Stones; Toppled Stones; Buried Stones; Leaning Stones; Loose Mortar & Cracks; Lichen/Grime/Mildew/Moss.
- Large & Small Tree Removal (disease & life-expectancy) and Brush Removal to Preserve West Wall and Allow Spring 2021 Search for Missing Stones.
- 1926 Stonehouse Cleaned and Re-Painted (doors & soffits).
- Total Projected Spend for 2020: \$105,000
- Funding: \$47,500 from Town of Deerfield CPA Funds; \$39,500 from Old Deerfield Cemetery Association; \$18,000 from Private Organizations/Individuals.