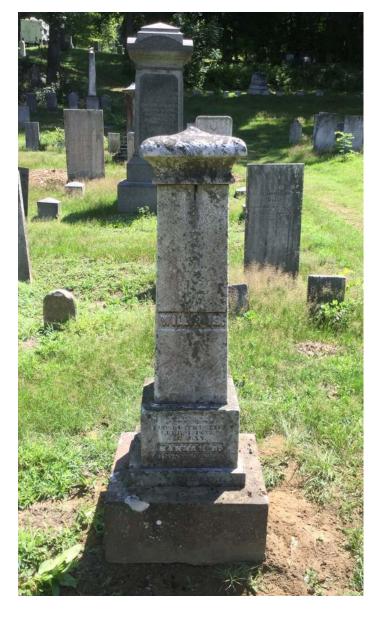

# 2020 HISTORICAL GRAVESTONE PRESERVATION PROJECT

- Over 400 Monuments & Gravestones Repaired, Stabilized and Cleaned, some 220 Years Old.
- Challenges Faced: Broken Stones; Toppled Stones; Buried Stones; Leaning Stones; Loose Mortar & Cracks; Lichen/Grime/Mildew/Moss.
- Large & Small Tree Removal (disease & life-expectancy) and Brush Removal to Preserve West Wall and Allow Spring 2021 Search for Missing Stones.
- 1926 Stonehouse Cleaned and Re-Painted (doors & soffits).
- Total Projected Spend for 2020: \$105,000
- Funding: \$47,500 from Town of Deerfield CPA Funds; \$39,500 from Old Deerfield Cemetery Association; \$18,000 from Private Organizations/Individuals.