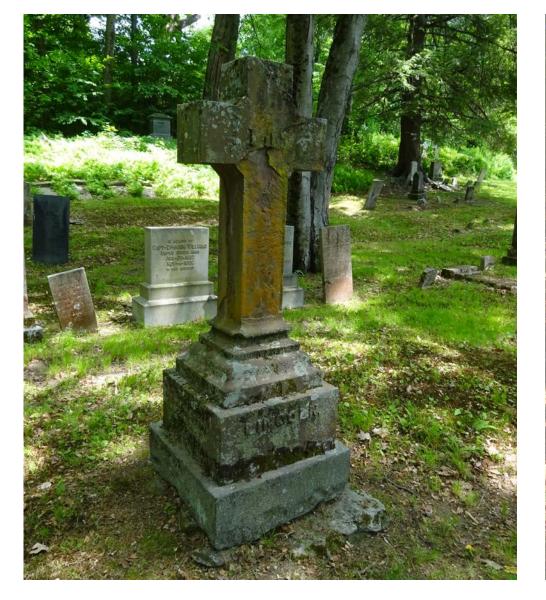

# 2020 HISTORICAL GRAVESTONE PRESERVATION PROJECT

- Over 400 Monuments & Gravestones Repaired, Stabilized and Cleaned, some 220 Years Old.
- Challenges Faced: Broken Stones; Toppled Stones; Buried Stones; Leaning Stones; Loose Mortar & Cracks; Lichen/Grime/Mildew/Moss.
- Large & Small Tree Removal (disease & life-expectancy) and Brush Removal to Preserve West Wall and Allow Spring 2021 Search for Missing Stones.
- 1926 Stonehouse Cleaned and Re-Painted (doors & soffits).
- Total Projected Spend for 2020: \$105,000
- Funding: \$47,500 from Town of Deerfield CPA Funds; \$39,500 from Old Deerfield Cemetery Association; \$18,000 from Private Organizations/Individuals.